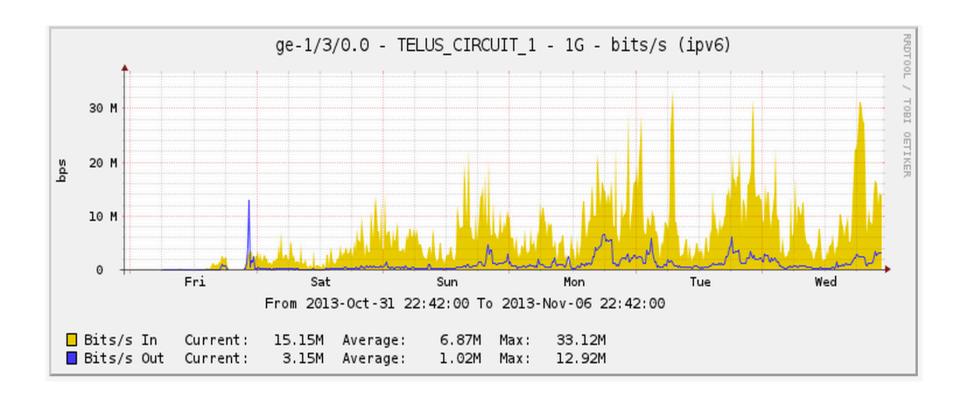

### Network Overview

- 2 x 1 Gb/s link to Telus
- Production network-
  - v4 31.130.128.0/18 & 31.133.224.0/20
  - v6 2001:67c:1230::/46 & 2001:67c:370::/48
- IETF network extended to hotel guest rooms and common areas (Hyatt Vancouver SSID and wired connections) via 1Gb/s copper link



## External Traffic





## External IPv6 Traffic





# Guestroom Usage - Wifi





# Guestroom Usage - Wired





#### Wireless Associations





## Wireless Associations (cont.)





#### Wed. Plenary Wireless Issue Summary

Issue presented as high latency and packet loss over the wireless in the plenary room. Investigation indicated improper DFS assignments on the 5ghz radio band causing co-channel interference.

In an effort to mitigate the issue, the following two configurations adjustments were made to WAP's servicing the plenary room:

- 1. Manually channelize the 5ghz radios to diversify the operational frequencies throughout the space.
- 2. Manually reduce the radio power levels to reduce overlap.

As clients "found their level", we adjusted the respective radios to use their standard power levels. As of 10am, access appeared to