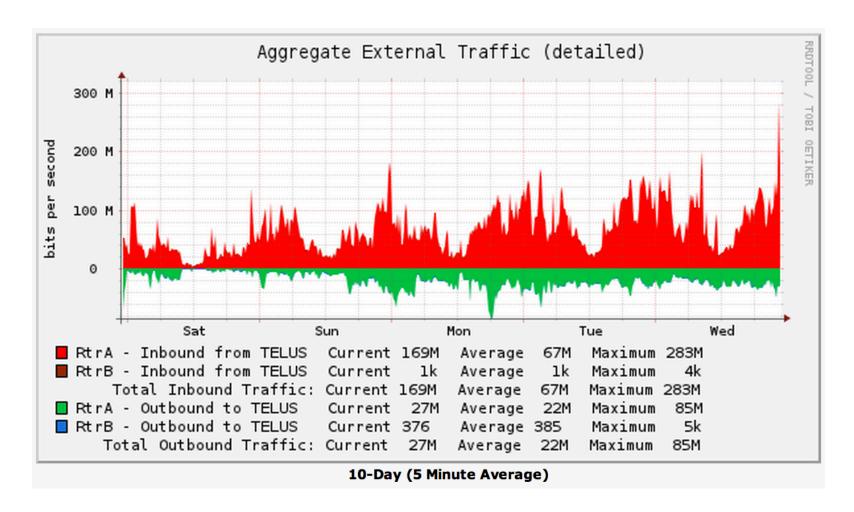

### Network Overview

- 2 x 1 Gb/s link to Telus
- Production network-
  - v4 31.130.128.0/18 & 31.133.224.0/20
  - v6 2001:67c:1230::/46 & 2001:67c:370::/48
- IETF network extended to hotel guest rooms and common areas (Hyatt Vancouver SSID and wired connections) via 1Gb/s copper link



## External Traffic





## External IPv6 Traffic





# Guestroom Usage - Wifi





# Guestroom Usage - Wired





#### Wireless Associations





## Wireless Associations (cont.)





#### Wed. Plenary Wireless Issue Summary

Issue presented as high latency and packet loss over the wireless in the plenary room. Investigation indicated improper DFS assignments on the 5ghz radio band causing co-channel interference.

In an effort to mitigate the issue, the following two configurations adjustments were made to WAP's servicing the plenary room:

- 1. Manually channelize the 5ghz radios to diversify the operational frequencies throughout the space.
- 2. Manually reduce the radio power levels to reduce overlap.

As clients "found their level", we adjusted the respective radios to use their standard power levels. A