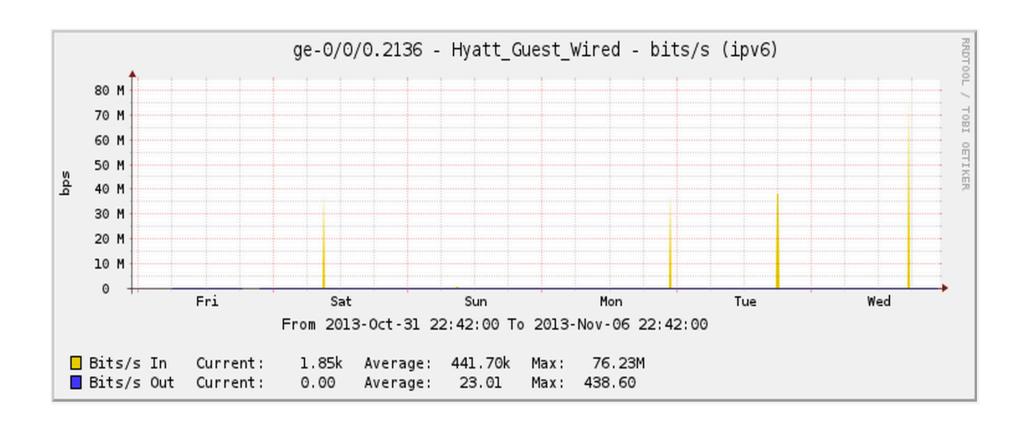

### Network Overview

- 2 x 1 Gb/s link to Telus
- Production network-
  - v4 31.130.128.0/18 & 31.133.224.0/20
  - v6 2001:67c:1230::/46 & 2001:67c:370::/48
- IETF network extended to hotel guest rooms and common areas (Hyatt Vancouver SSID and wired connections) via 1Gb/s copper link



## External Traffic





## External IPv6 Traffic





# Guestroom Usage - Wifi





# Guestroom Usage - Wired





#### Wireless Associations





## Wireless Associations (cont.)





#### Wed. Plenary Wireless Issue Summary

Issue presented as high latency and packet loss over the wireless in the plenary room. Investigation indicated improper DFS assignments on the 5ghz radio band causing co-channel interference.

In an effort to mitigate the issue, the following two configurations adjustments were made to WAP's servicing the plenary room:

- 1. Manually channelize the 5ghz radios to diversify the operational frequencies throughout the space.
- 2. Manually reduce the radio power levels to reduce overlap.

As clients "found their level", we adjusted the respective radios to use their standard power levels. As of 10am, access appeared to normalize and users reported acceptable connectivity.

We wil