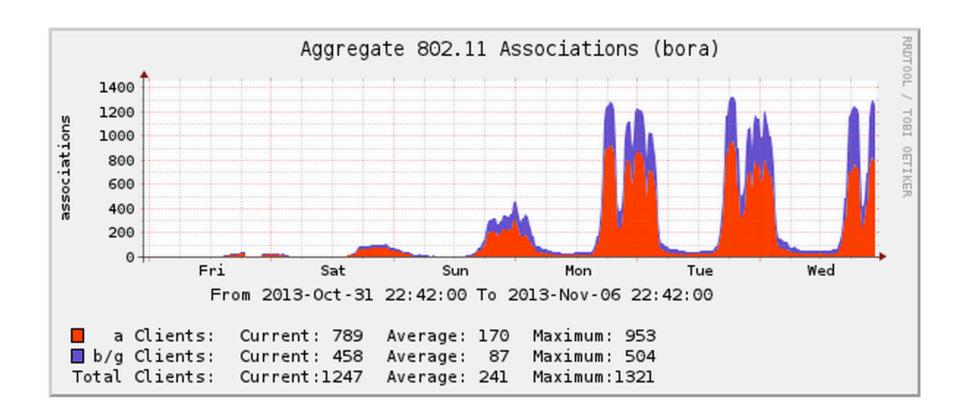

### Network Overview

- 2 x 1 Gb/s link to Telus
- Production network-
  - v4 31.130.128.0/18 & 31.133.224.0/20
  - v6 2001:67c:1230::/46 & 2001:67c:370::/48
- IETF network extended to hotel guest rooms and common areas (Hyatt Vancouver SSID and wired connections) via 1Gb/s copper link



## External Traffic





## External IPv6 Traffic





# Guestroom Usage - Wifi





# Guestroom Usage - Wired





#### Wireless Associations





## Wireless Associations (cont.)





#### Wed. Plenary Wireless Issue Summary

Issue presented as high latency and packet loss over the wireless in the plenary room. Investigation indicated improper DFS assignments on the 5ghz radio band causing co-channel interference.

In an effort to mitigate the issue, the following two configurations adjustments were made to WAP's servicing the plenary room:

- 1. Manually channelize the 5ghz radios to diversify the operational frequencies throughout the space.
- 2. Manually reduce the radio power levels to reduce overlap.

As clients "found their level", we adjusted the respective radios to use their standard power levels. As of 10am, access appeared to normalize and users reported acceptable connectivity.

We will channelize and adjust power fo