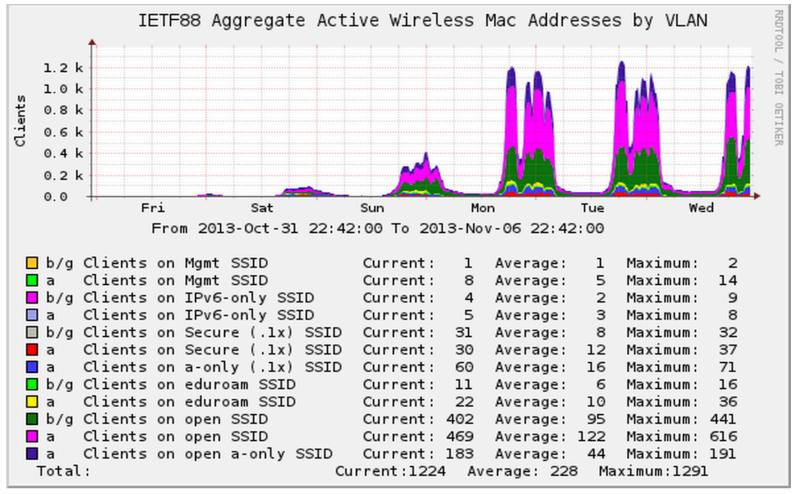

### Network Overview

- 2 x 1 Gb/s link to Telus
- Production network-
  - v4 31.130.128.0/18 & 31.133.224.0/20
  - v6 2001:67c:1230::/46 & 2001:67c:370::/48
- IETF network extended to hotel guest rooms and common areas (Hyatt Vancouver SSID and wired connections) via 1Gb/s copper link



## External Traffic





## External IPv6 Traffic





# Guestroom Usage - Wifi





# Guestroom Usage - Wired





#### Wireless Associations





## Wireless Associations (cont.)





#### Wed. Plenary Wireless Issue Summary

Issue presented as high latency and packet loss over the wireless in the plenary room. Investigation indicated improper DFS assignments on the 5ghz radio band causing co-channel interference.

In an effort to mitigate the issue, the following two configurations adjustments were made to WAP's servicing the plenary room:

- 1. Manually channelize the 5ghz radios to diversify the operational frequencies throughout the space.
- 2. Manually reduce the radio power levels to reduce overlap.

As clients "found their level", we adjusted the respective radios to use their standard power levels. As of 10am, access appeared to normalize and users reported acceptable connectivity.

We will channelize and adjust power for the 5ghz band in the plenary room fo