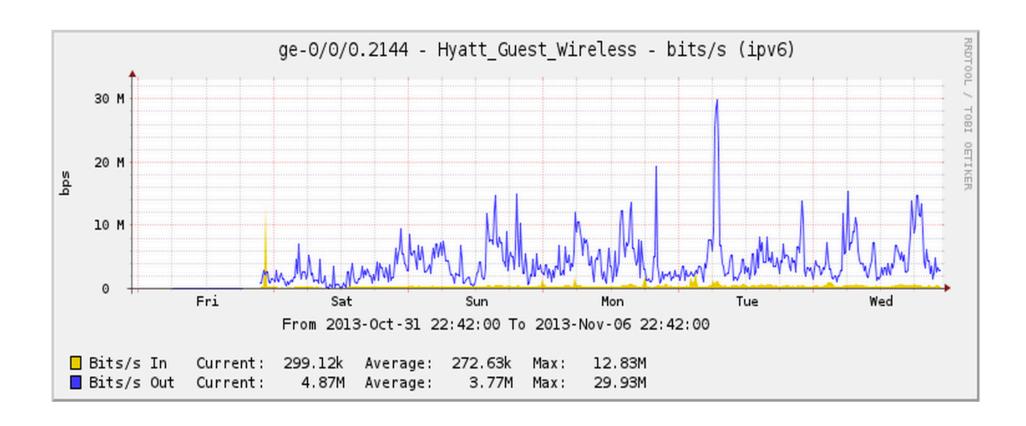

### Network Overview

- 2 x 1 Gb/s link to Telus
- Production network-
  - v4 31.130.128.0/18 & 31.133.224.0/20
  - v6 2001:67c:1230::/46 & 2001:67c:370::/48
- IETF network extended to hotel guest rooms and common areas (Hyatt Vancouver SSID and wired connections) via 1Gb/s copper link



## External Traffic





## External IPv6 Traffic





# Guestroom Usage - Wifi





# Guestroom Usage - Wired





#### Wireless Associations





## Wireless Associations (cont.)





#### Wed. Plenary Wireless Issue Summary

Issue presented as high latency and packet loss over the wireless in the plenary room. Investigation indicated improper DFS assignments on the 5ghz radio band causing co-channel interference.

In an effort to mitigate the issue, the following two configurations adjustments were made to WAP's servicing the plenary room:

- 1. Manually channelize the 5ghz radios to diversify the operational frequencies throughout the space.
- 2. Manually reduce the radio power levels to reduce overlap.

As clients "found their level", we adjusted the respective radios to use their standard power levels. As of 10am, access appeared to normalize and users reported a