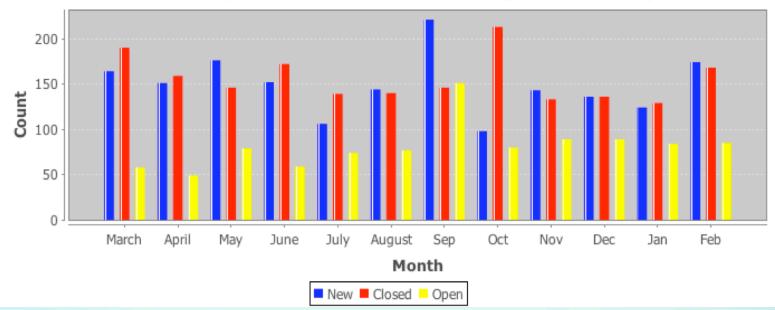

## **Processing IETF Related Requests**

Cumulative Requests Created/Closed/Open February 2012

The number of requests processed for the IETF remains steady. (Does not include Private Enterprise Number (PEN) Requests)